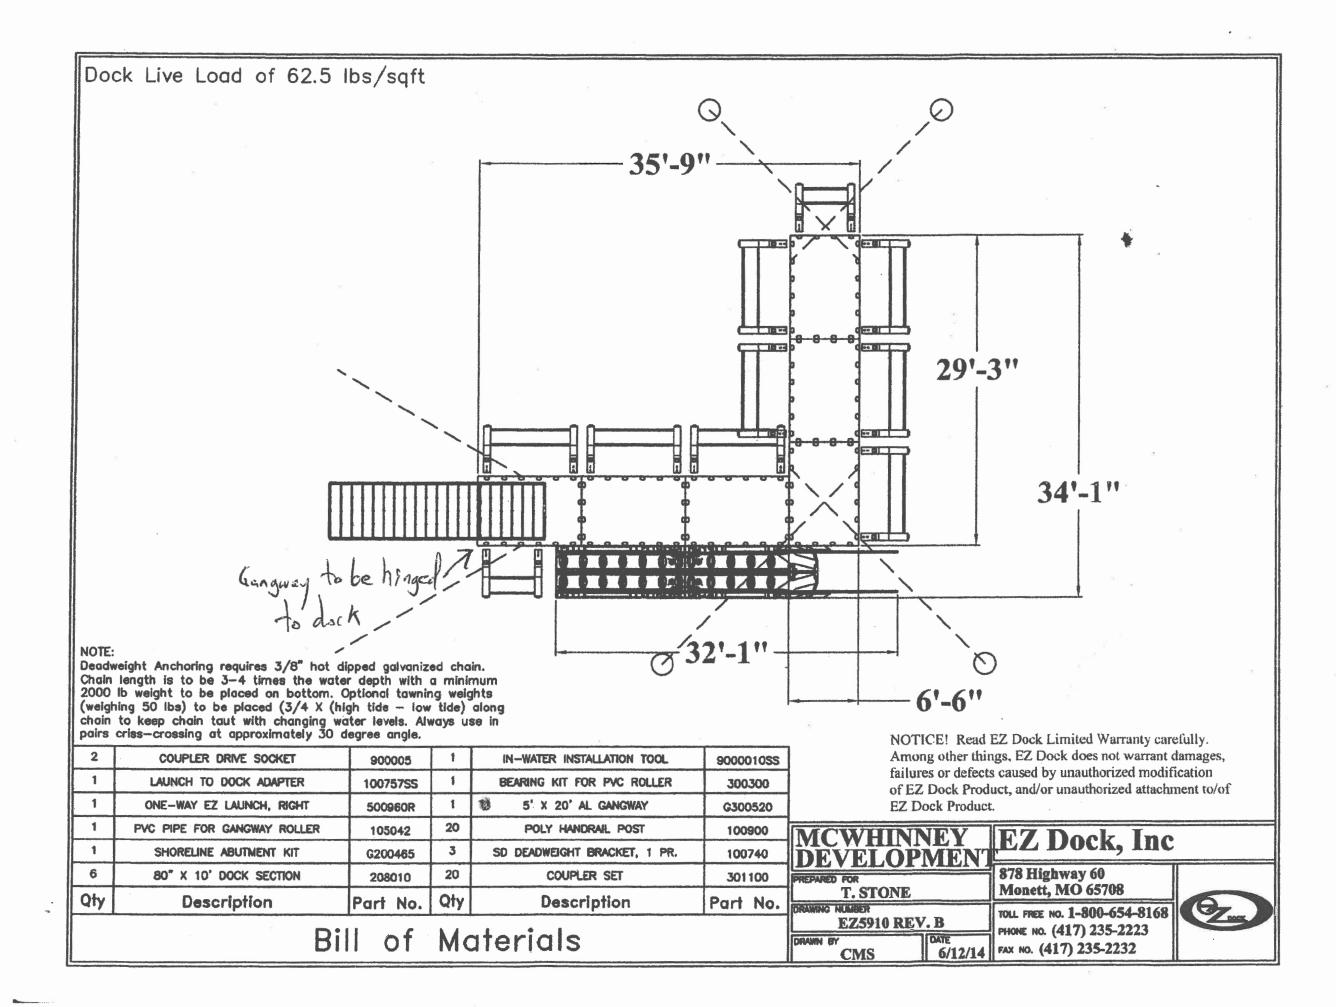

### **BILL OF SALE**

KNOW ALL MEN BY THESE PRESENTS that The Lakes at Centerra Metropolitan District No. 1 (the "<u>District</u>), for good and valuable consideration, the receipt of which is hereby acknowledged, paid by The Lakes at Centerra Master Homeowners Association, Inc., a Colorado nonprofit corporation (the "<u>Association</u>"), whose address is 4555 Long Pine Lake Dr, Loveland, CO 80538, has bargained and sold, and by these presents, does grant and convey unto the Association, its successors and assigns, all of its right, title and interest in that certain dock, together with all facilities and appurtenances related thereto (the "Improvements") constructed on Outlot E, Millennium Northwest Fourth Subdivision in Larimer County, Colorado, as more particularly depicted in **Exhibit A** attached hereto and incorporated herein by reference. Upon transfer of the Improvements to the Association, use of the Improvements shall be governed by that certain Reservoir Access Agreement entered into by and among the Association, the District, The High Plains Environmental Center, and The High Plains Foundation, as may be amended from time to time.