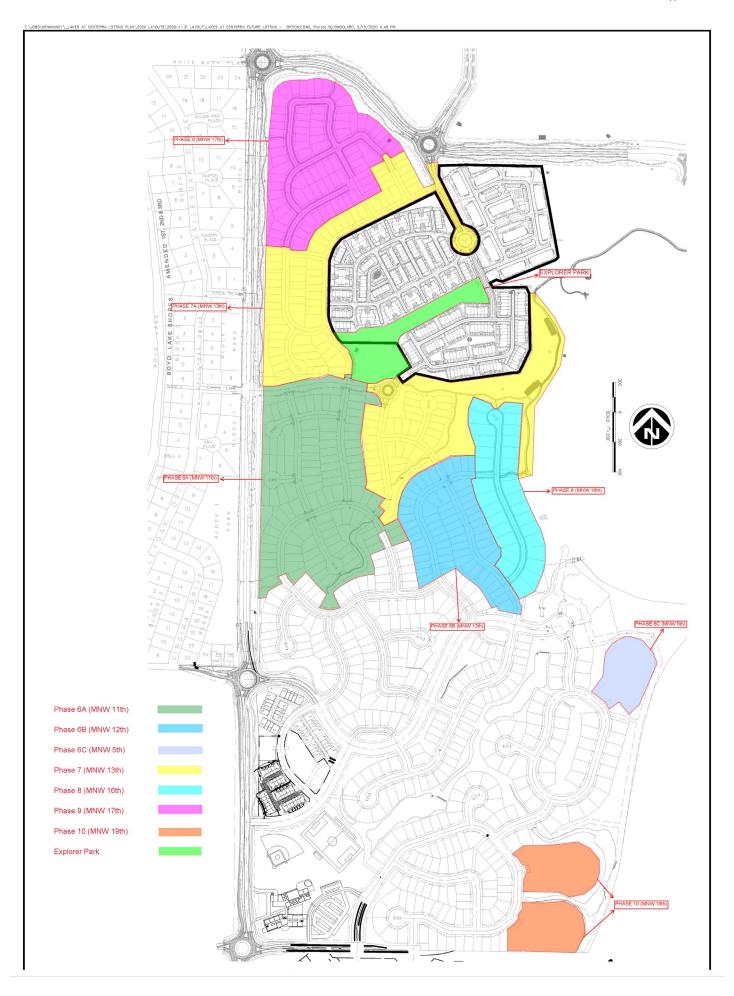

### CONSTRUCTION

1. Explorer Park [CFS #7]

- This project consists of public landscaping and park improvements located off Trapper Lake Drive and Booth Falls Drive.
- RCD Construction is currently working on overlot grading work and storm sewer improvements. They are anticipated to be complete with their scope of work at the beginning of June. Upon the completion of their scope Waterwise Land and Waterscapes will start construction of the landscape and irrigation improvements.

### WARRANTY

- 2. Lakes Residential Phase 10 Public Infrastructure [CFS #6]
  - City of Loveland water/sewer warranty period expires on January 17, 2024. Final acceptance will be requested in December of 2023.
  - City of Loveland streets/storm warranty period expires on January 4, 2024. Final acceptance will be requested in December of 2023.
- 3. Lakes Residential Phase 6C Public Infrastructure [CFS #3]
  - City of Loveland water/sewer warranty period expires on September 16, 2023. Final acceptance will be requested in August of 2023.
  - City of Loveland streets/storm warranty period expires on September 14, 2023. Final acceptance will be requested in August of 2023.
- 4. Lakes Residential Phase 9 Public Infrastructure [CFS #5]
  - City of Loveland water/sewer warranty period expires on August 11, 2023. Final acceptance will be requested in July of 2023.
  - City of Loveland streets/storm warranty period expires on June 17, 2023. Final acceptance will be requested in May of 2023.
- 5. Lakes Residential Phase 8 Public Infrastructure [CFS #4]
  - City of Loveland water/sewer final acceptance was received on November 22, 2022.
  - City of Loveland streets/storm final acceptance was received on November 16, 2022.