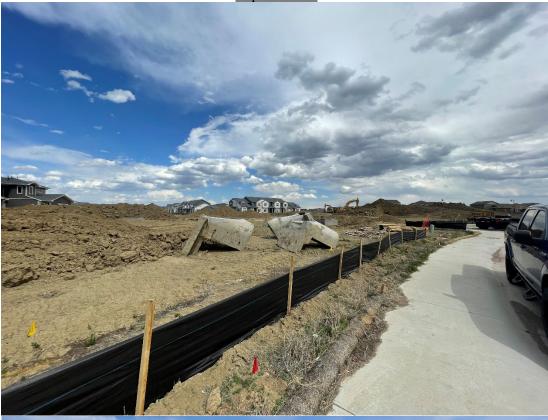

### CONSTRUCTION

1. Explorer Park [CFS #7]

- This project consists of public landscaping and park improvements located off Trapper Lake Drive and Booth Falls Drive.
- RCD Construction is currently working on overlot grading work and storm sewer improvements. They are anticipated to be complete with their scope of work at the beginning of June. Upon the completion of their scope Waterwise Land and Waterscapes will start construction of the landscape and irrigation improvements.

### WARRANTY

- 2. Lakes Residential Phase 10 Public Infrastructure [CFS #6]
  - City of Loveland water/sewer warranty period expires on January 17, 2024. Final acceptance will be requested in December of 2023.
  - City of Loveland streets/storm warranty period expires on January 4, 2024. Final acceptance will be requested in December of 2023.
- 3. Lakes Residential Phase 6C Public Infrastructure [CFS #3]
  - City of Loveland water/sewer warranty period expires on September 16, 2023. Final acceptance will be requested in August of 2023.
  - City of Loveland streets/storm warranty period expires on September 14, 2023. Final acceptance will be requested in August of 2023.
- 4. Lakes Residential Phase 9 Public Infrastructure [CFS #5]
  - City of Loveland water/sewer warranty period expires on August 11, 2023. Final acceptance will be requested in July of 2023.
  - City of Loveland streets/storm warranty period expires on June 17, 2023. Final acceptance will be requested in May of 2023.
- 5. Lakes Residential Phase 8 Public Infrastructure [CFS #4]
  - City of Loveland water/sewer final acceptance was received on November 22, 2022.
  - City of Loveland streets/storm final acceptance was received on November 16, 2022.