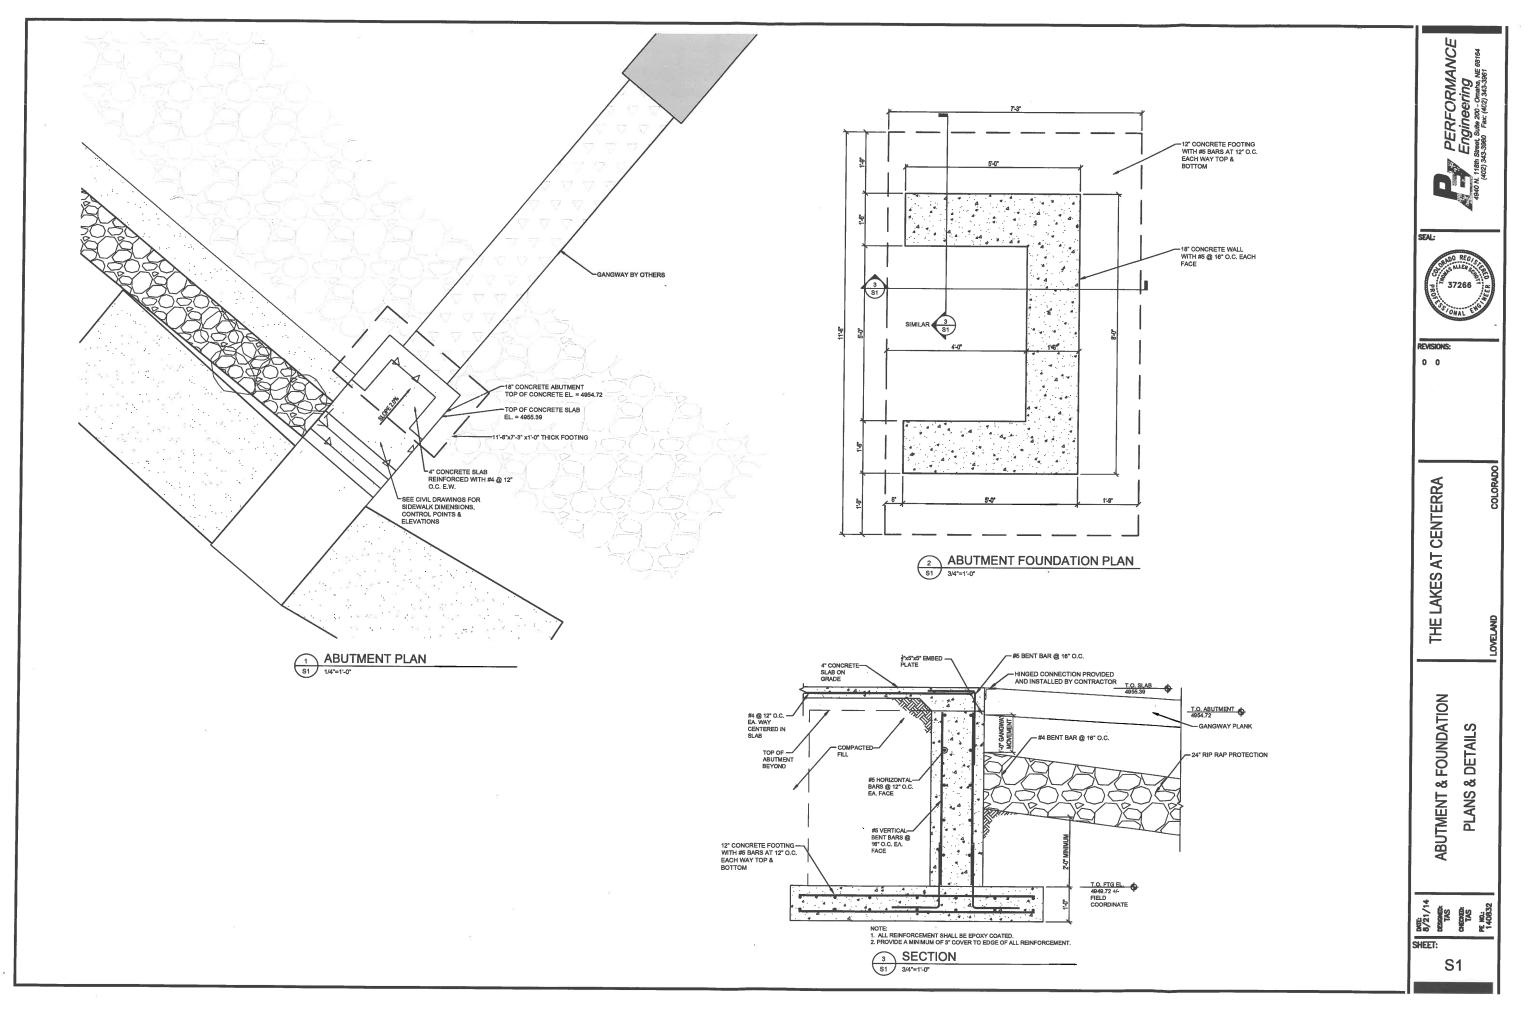

| <b>#</b> 10 | 2'-0"                                         | LENGTH -4 x DA OF OR 2 1/2" |
| #11         | 2'-3"                                         |                             |

**DEVELOPMENT LENGTH NOTES** 



NOTE:
UNLESS OTHERWISE INDICATED, THE CONTRACTOR HAS
THE OPTION OF REINFORCING CORNERS IN
ACCORDANCE WITH OPTION #1 OR OPTION #2.

NOTE:
UNLESS OTHERWISE INDICATED, THE CONTRACTOR HAS
THE OPTION OF CONSTRUCTING INTERSECTIONS WITH
OR WITHOUT CONSTRUCTION JOINTS. REINFORCE PER
APPLICABLE DETAIL.

HORIZONTAL WALL REINFORCEMENT DETAILS

PERFORMANCE Engineering Stress Suite 200 - Onatha, NE 68164 13-3960 Fee: (402) 343-3961



REVISIONS:

0 0

CENTERRA THE LAKES AT

> **FOUNDATION** NOTES GENERAL **ABUTMENT &**

BAZ1/14
DESIGNED:
TAS
ONESCED:
TAS
FR NO.:
1406527

SHEET:

S2





 $\triangleleft$ 



### PARTIAL ASSIGNMENT OF RECREATIONAL EASEMENT RIGHTS

This PARTIAL ASSIGNMENT OF RECREATIONAL EASEMENT RIGHTS (the "<u>Assignment</u>") is entered into on this \_\_\_\_ day of \_\_\_\_\_, 2023 (the "<u>Effective Date</u>"), by and between The Lakes at Centerra Metropolitan District No. 1, a quasi-municipal corporation and political subdivision of the State of Colorado (the "<u>District</u>"), and The Lakes at Centerra Master Homeowners Association, Inc., a Colorado nonprofit corporation (the "<u>Association</u>"), collectively, the "<u>Parties</u>," and individually, the "<u>Party</u>."

### **RECITALS**

WHEREAS, on June 16, 2017, C R Development, Inc. ("<u>CRD</u>") assigned to the District all of CRD's right, title, and interest in and to the Easement Rights (