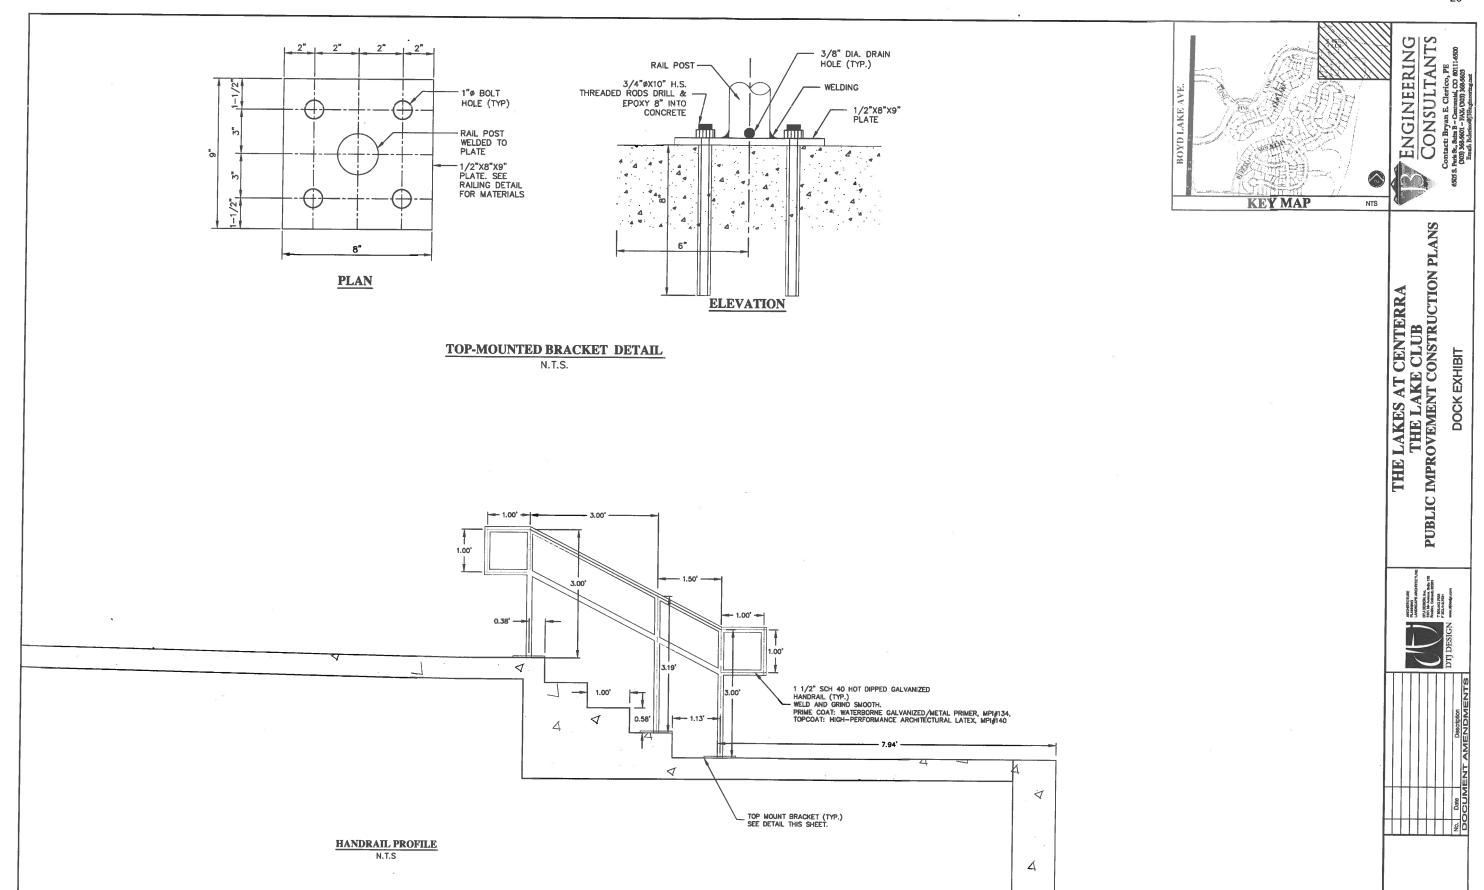

### **BILL OF SALE**

KNOW ALL MEN BY THESE PRESENTS that The Lakes at Centerra Metropolitan District No. 1 (the "<u>District</u>), for good and valuable consideration, the receipt of which is hereby acknowledged, paid by The Lakes at Centerra Master Homeowners Association, Inc., a Colorado nonprofit corporation (the "<u>Association</u>"), whose address is 4555 Long Pine Lake Dr, Loveland, CO 80538, has bargained and sold, and by these presents, does grant and convey unto the Association, its successors and assigns, all of its right, title and interest in that certain dock, together with all facilities and appurtenances related thereto (the "Improvements") constructed on Outlot E, Millennium Northwest Fourth Subdivision in Larimer County, Colorado, as more particularly depicted in **Exhibit A** attached hereto and incorporated herein by reference. Upon transfer of the Improvements to the Association, use of the Improvements shall be governed by that certain Reservoir Access Agreement entered into by and among the Association, the District, The High Plains Environmental Center, and The High Plains Foundation, as may be amended from time to time.