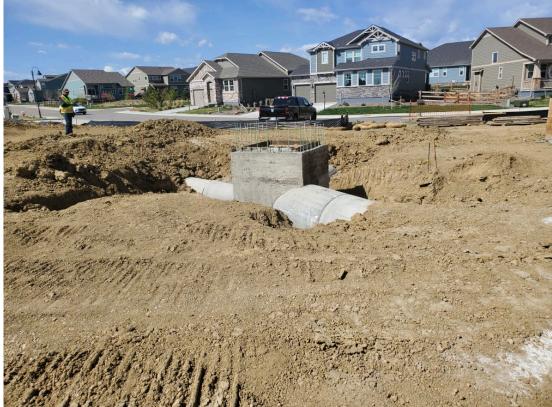

### CONSTRUCTION

1. Explorer Park [CFS #7]

- This project consists of public landscaping and park improvements located off Trapper Lake Drive and Booth Falls Drive.
- RCD Construction is currently working on overlot grading work and storm sewer improvements. They are anticipated to be complete with their scope of work at the beginning of June. Upon the completion of their scope Waterwise Land and Waterscapes will start construction of the landscape and irrigation improvements.

### WARRANTY

- 2. Lakes Residential Phase 10 Public Infrastructure [CFS #6]
  - City of Loveland water/sewer warranty period expires on January 17, 2024. Final acceptance will be requested in December of 2023.
  - City of Loveland streets/storm warranty period expires on January 4, 2024. Final acceptance will be requested in December of 2023.
- 3. Lakes Residential Phase 6C Public Infrastructure [CFS #3]
  - City of Loveland water/sewer warranty period expires on September 16, 2023. Final acceptance will be requested in August of 2023.
  - City of Loveland streets/storm warranty period expires on September 14, 2023. Final acceptance will be requested in August of 2023.
- 4. Lakes Residential Phase 9 Public Infrastructure [CFS #5]
  - City of Loveland water/sewer warranty period expires on August 11, 2023. Final acceptance will be requested in July of 2023.
  - City of Loveland streets/storm warranty period expires on June 17, 2023. Final acceptance will be requested in May of 2023.
- 5. Lakes Residential Phase 8 Public Infrastructure [CFS #4]
  - City of Loveland water/sewer final acceptance was received on November 22, 2022.
  - City of Loveland streets/storm final acceptance was received on November 16, 2022.