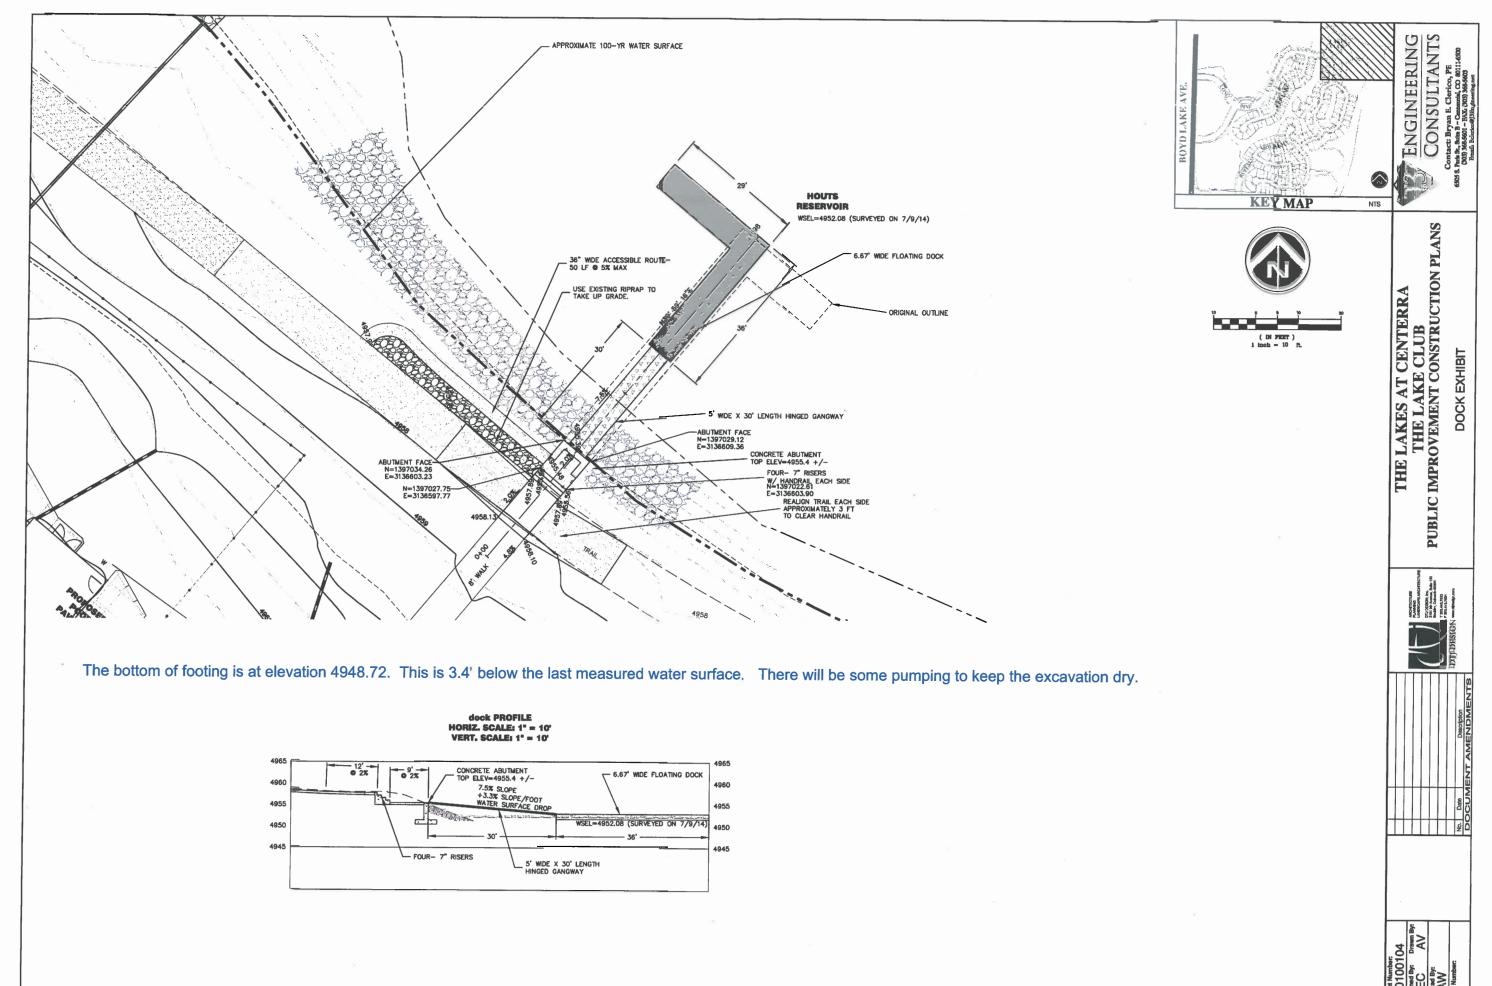

### **BILL OF SALE**

KNOW ALL MEN BY THESE PRESENTS that The Lakes at Centerra Metropolitan District No. 1 (the "<u>District</u>), for good and valuable consideration, the receipt of which is hereby acknowledged, paid by The Lakes at Centerra Master Homeowners Association, Inc., a Colorado nonprofit corporation (the "<u>Association</u>"), whose address is 4555 Long Pine Lake Dr, Loveland, CO 80538, has bargained and sold, and by these presents, does grant and convey unto the Association, its successors and assigns, all of its right, title and interest in that certain dock, together with all facilities and appurtenances related thereto (the "Improvements") constructed on Outlot E, Millennium Northwest Fourth Subdivision in Larimer County, Colorado, as more particularly depicted in **Exhibit A** attached hereto and incorporated herein by reference. Upon transfer of the Improvements to the Association, use of the Improvements shall be governed by that certain Reservoir Access Agreement entered into by and among the Association, the District, The High Plains Environmental Center, and The High Plains Foundation, as may be amended from time to time.